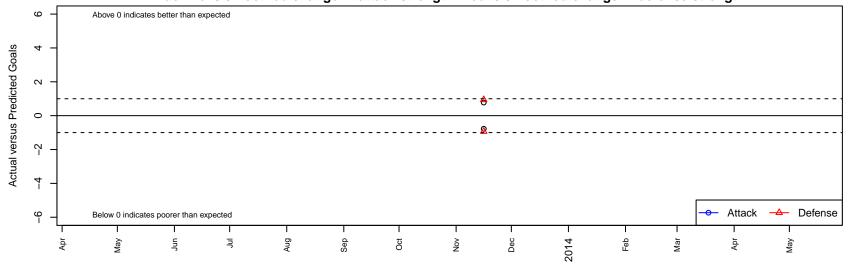

Beach FC South Bay Black B00

Dots are actual minus expected GF (blue circles) and GA (red triangles).

Blue line is smoothed change in attack strength. Red is smoothed change in defense strength.

|       | date       | home                         |   | away                         |   | venue                                  | pred.home | pred.away |
|-------|------------|------------------------------|---|------------------------------|---|----------------------------------------|-----------|-----------|
| 18544 | 2013-11-16 | Downtown SC White B00        | 2 | Beach FC South Bay Black B00 | 0 | SoCal DL Fall Showcase All Flights U13 | 1.1       | 0.77      |
| 18556 | 2013-11-16 | Beach FC South Bay Black B00 | 2 | Strikers FC Whittier B00     | 0 | SoCal DL Fall Showcase All Flights U13 | 1.2       | 0.94      |